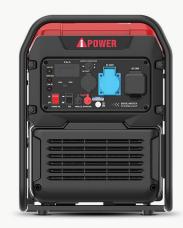

## **FEATURES**

◆ Light: 26 kgs

◆ Compact: 479x340x442mm

◆ Quiet: 68 dBA for Semi-Silent Running

◆ Safe Clean Power: Power Sensitive Electronics

◆ Long Run Time @50 %Load: 10 Hours

◆ Eco Throttle: More Fuel Efficient

◆ Starting Method: Easy Recoil Start

• Stronger Together: Parallel for Double Power

• 50/60Hz: Versatile for Powering Worldwide Electronics

## **TECHNICAL DATA**

| MODEL                       | SM3500iF           |
|-----------------------------|--------------------|
| Max Starting Power          | 3500W              |
| Running Power               | 3200W              |
| AC Load (Volts)             | 230                |
| Phase, Frequency            | Single, 50/60Hz    |
| Rated Amperage              | 13.9A              |
| Starting Method             | Manual             |
| Engine Type                 | Gasoline           |
| Engine Model/CC/Hp          | SH150B/149cc/5.5Hp |
| Noise Level                 | 68dB               |
| Fuel Tank Capacity          | 10L                |
| Run Time-50 %Load           | 10.0Hrs            |
| Run Time-100 %Load          | 6.0Hrs             |
| Fuel Consumption (50 %Load) | 1.0L/Hr            |
| Engine Oil Capacity         | 0.45L              |
| Digital Display             | 3-in-1 Meter       |
| Circuit Breaker             | 1x9A               |
| Remote Control              | N/A                |
| Eco-Throttle                | $\checkmark$       |
| Parallel Port               | √                  |
| Socket                      | 1x16A ,1x30A       |
| DC Port                     | $\sqrt{}$          |
| THD                         | <%3                |
| Battery                     | N/A                |
| Wheel                       | N/A                |
| Plug                        | 1x30A, DC Plug     |
| Net Weight                  | 26Kg               |
| Gross Weight                | 30Kg               |
| Packing Dimension(LxWxH)    | 515x375x480mm      |
| Prodcut Dimension(LxWxH)    | 479x340x442mm      |
| Q'ty (20GP/40HQ)            | 264/680            |