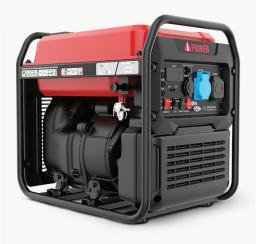

## **FEATURES**

◆ Light: 26 kgs

◆ Compact: 479x340x442mm

◆ Quiet: 68 dBA for Semi-Silent Running

◆ Safe Clean Power: Power Sensitive Electronics

◆ Long Run Time @50 %Load: 10 Hours

◆ Eco Throttle: More Fuel Efficient

◆ Starting Method: Easy Recoil Start

• Stronger Together: Parallel for Double Power

• 50/60Hz: Versatile for Powering Worldwide Electronics

## **TECHNICAL DATA**

| MODEL                       | SM3500iF           |
|-----------------------------|--------------------|
| Max Starting Power          | 3500W              |
| Running Power               | 3200W              |
| AC Load (Volts)             | 230                |
| Phase, Frequency            | Single, 50/60Hz    |
| Rated Amperage              | 13.9A              |
| Starting Method             | Manual             |
| Engine Type                 | Gasoline           |
| Engine Model/CC/Hp          | SH150B/149cc/5.5Hp |
| Noise Level                 | 68dB               |
| Fuel Tank Capacity          | 10L                |
| Run Time-50 %Load           | 10.0Hrs            |
| Run Time-100 %Load          | 6.0Hrs             |
| Fuel Consumption (50 %Load) | 1.0L/Hr            |
| Engine Oil Capacity         | 0.45L              |
| Digital Display             | 3-in-1 Meter       |
| Circuit Breaker             | 1x9A               |
| Remote Control              | N/A                |
| Eco-Throttle                | $\checkmark$       |
| Parallel Port               | √                  |
| Socket                      | 1x16A ,1x30A       |
| DC Port                     | $\sqrt{}$          |
| THD                         | <%3                |
| Battery                     | N/A                |
| Wheel                       | N/A                |
| Plug                        | 1x30A, DC Plug     |
| Net Weight                  | 26Kg               |
| Gross Weight                | 30Kg               |
| Packing Dimension(LxWxH)    | 515x375x480mm      |
| Prodcut Dimension(LxWxH)    | 479x340x442mm      |
| Q'ty (20GP/40HQ)            | 264/680            |