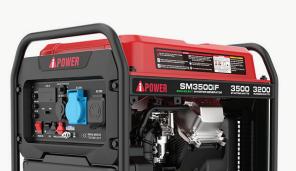

## **FEATURES**

◆ Light: 26 kgs

◆ Compact: 479x340x442mm

◆ Quiet: 68 dBA for Semi-Silent Running

◆ Safe Clean Power: Power Sensitive Electronics

◆ Long Run Time @50 %Load: 10 Hours

◆ Eco Throttle: More Fuel Efficient

◆ Starting Method: Easy Recoil Start

• Stronger Together: Parallel for Double Power

• 50/60Hz: Versatile for Powering Worldwide Electronics

## **TECHNICAL DATA**

| MODEL                       | SM3500iF           |
|-----------------------------|--------------------|
| Max Starting Power          | 3500W              |
| Running Power               | 3200W              |
| AC Load (Volts)             | 230                |
| Phase, Frequency            | Single, 50/60Hz    |
| Rated Amperage              | 13.9A              |
| Starting Method             | Manual             |
| Engine Type                 | Gasoline           |
| Engine Model/CC/Hp          | SH150B/149cc/5.5Hp |
| Noise Level                 | 68dB               |
| Fuel Tank Capacity          | 10L                |
| Run Time-50 %Load           | 10.0Hrs            |
| Run Time-100 %Load          | 6.0Hrs             |
| Fuel Consumption (50 %Load) | 1.0L/Hr            |
| Engine Oil Capacity         | 0.45L              |
| Digital Display             | 3-in-1 Meter       |
| Circuit Breaker             | 1x9A               |
| Remote Control              | N/A                |
| Eco-Throttle                | $\checkmark$       |
| Parallel Port               | √                  |
| Socket                      | 1x16A ,1x30A       |
| DC Port                     | $\sqrt{}$          |
| THD                         | <%3                |
| Battery                     | N/A                |
| Wheel                       | N/A                |
| Plug                        | 1x30A, DC Plug     |
| Net Weight                  | 26Kg               |
| Gross Weight                | 30Kg               |
| Packing Dimension(LxWxH)    | 515x375x480mm      |
| Prodcut Dimension(LxWxH)    | 479x340x442mm      |
| Q'ty (20GP/40HQ)            | 264/680            |